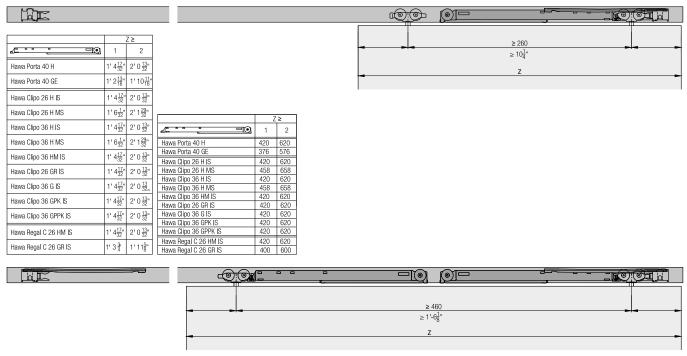

o.          |
|-----------------------------|--------------|
| Track cleaner, plastic, red | 040.3142.071 |

#### **Further installation examples**



### **Calculations Handle profiles** KAM KIM TB = (KAM + 16) / 2 $SE = BO + \frac{5}{3}$ " SE = B0 + 4SE = BO + 40 $SE = BO + 1\frac{9}{16}$ = B0 + 0 $TB = (KAM + \frac{5}{8}") / 2$ DE = B0 + 76ø 3.5 x 16 DE = B0 + 3" Nutlänge für Laufschiene/Groove length for running track/ Longueur de la rainure du rail de roulement = KAM - 2 S - $\frac{3}{32}$ Κ**Ι**Μ TB = (KAM + 36) / 3 SE = B0 + 4 $TB = (KAM + 1\frac{13}{32}") / 3$ DE = B0 + 76 DE = B0 + 3" 2 3 32 Nutlänge für Laufschiene/Groove length for running track/

Longueur de la rainure du rail de roulement = KAM - 2 S - 2 / = KAM -2 S -  $\frac{3}{32}$ 

## Hawa Clipo 36 H MS

#### Soft close



#### **Accessories**

- Straightening fitting from page 236

#### Planning/execution

Further information about the product can be found on www.hawa.com.