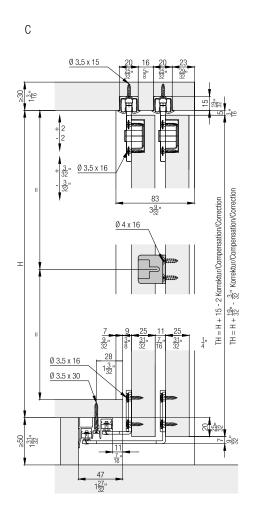

# Fitting for 2-3 top-running wooden doors up to 36 kg (79 lbs.), with groove mounted running track. With soft and self closing mechanism. Design Mixslide.

#### **Product highlights**

Comfort Quiet, smooth running

Quiet, smooth running and soft and self closing

system for different door weights

Productivity Easy installation with tool-less clip-on system

and convenient height adjustment

#### **Technical specifications**

Max. 36 kg (79 lbs.)

↑ Max. 2400 mm (7'10 7/16'')

↔ Max. 1000 mm (3'3 3/8'')

↑ 25 mm (31/32'')



#### **Installation examples**





## Set for 2 wooden doors up to 36 kg (79 lbs.), with height adjustment

|                                 | No.          |
|---------------------------------|--------------|
| Hawa Clipo 36 H MS, for 2 doors | 053.3357.071 |

| Hawa Clipo 36 H MS, for 2 doors