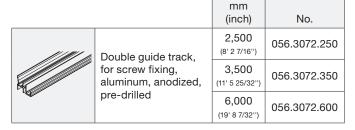

#### **Running tracks**

|  |                                                                                                                    | mm<br>(inch)             | No.          |
|--|--------------------------------------------------------------------------------------------------------------------|--------------------------|--------------|
|  | A: Single running track, for glue fixing, aluminum, anodized                                                       | 2,500<br>(8' 2 7/16'')   | 053.3324.250 |
|  |                                                                                                                    | 3,500<br>(11' 5 25/32'') | 053.3324.350 |
|  | , , , , , , , , , , , , , , , , , , , ,                                                                            | 6,000<br>(19' 8 7/32'')  | 053.3324.600 |
|  | B: Single running                                                                                                  | 2,500<br>(8' 2 7/16'')   | 053.3327.250 |
|  | track, swivel lug,<br>aluminum, anodized<br>(not for hard wood/<br>MDF)                                            | 3,500<br>(11' 5 25/32'') | 053.3327.350 |
|  |                                                                                                                    | 6,000<br>(19' 8 7/32'')  | 053.3327.600 |
|  | C: Single running<br>track, for screw<br>fixing, aluminum,<br>anodized                                             | 2,500<br>(8' 2 7/16'')   | 053.3325.250 |
|  |                                                                                                                    | 3,500<br>(11' 5 25/32'') | 053.3325.350 |
|  |                                                                                                                    | 6,000<br>(19' 8 7/32'')  | 053.3325.600 |
|  | D: Double running<br>track, for screw<br>fixing, aluminum,<br>anodized, for door<br>thickness of 25 mm<br>(31/32") | 2,500<br>(8' 2 7/16'')   | 053.3328.250 |
|  |                                                                                                                    | 3,500<br>(11' 5 25/32'') | 053.3328.350 |
|  |                                                                                                                    | 6,000<br>(19' 8 7/32'')  | 053.3328.600 |