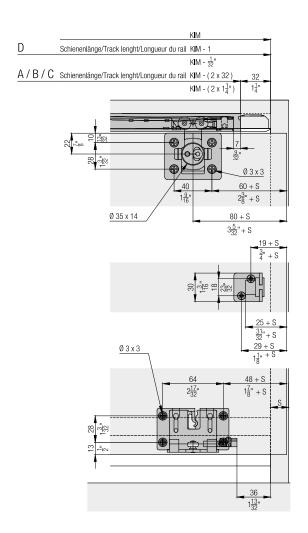

### **Calculations Handle profiles** KAM KIM TB = (KAM + 16) / 2 $SE = BO + \frac{5}{3}$ " SE = B0 + 4SE = BO + 40 $SE = BO + 1\frac{9}{16}$ = B0 + 0 $TB = (KAM + \frac{5}{8}") / 2$ DE = B0 + 76ø 3.5 x 16 DE = B0 + 3" Nutlänge für Laufschiene/Groove length for running track/ Longueur de la rainure du rail de roulement = KAM - 2 S - $\frac{3}{32}$ Κ**Ι**Μ TB = (KAM + 36) / 3 SE = B0 + 4 $TB = (KAM + 1\frac{13}{32}") / 3$ DE = B0 + 76 DE = B0 + 3" 2 3 32 Nutlänge für Laufschiene/Groove length for running track/

Longueur de la rainure du rail de roulement = KAM - 2 S - 2 / = KAM -2 S -  $\frac{3}{32}$ 