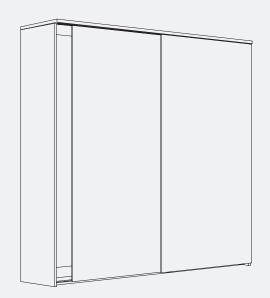

# Fitting for 2-3 top-running wooden doors up to 36 kg (79 lbs.), with groove mounted running track. With soft and self closing mechanism. Design Mixslide.

#### **Product highlights**

Comfort Quiet, smooth running

Quiet, smooth running and soft and self closing

system for different door weights

Productivity Easy installation with tool-less clip-on system

and convenient height adjustment

#### **Technical specifications**

Max. 36 kg (79 lbs.)

↑ Max. 2400 mm (7'10 7/16'')

↔ Max. 1000 mm (3'3 3/8'')

↑ 25 mm (31/32'')



#### **Installation examples**





## Set for 2 wooden doors up to 36 kg (79 lbs.), with height adjustment

|                                 | No.          |
|---------------------------------|--------------|
| Hawa Clipo 36 H MS, for 2 doors | 053.3357.071 |

| Hawa Clipo 36 H MS, for 2 doors