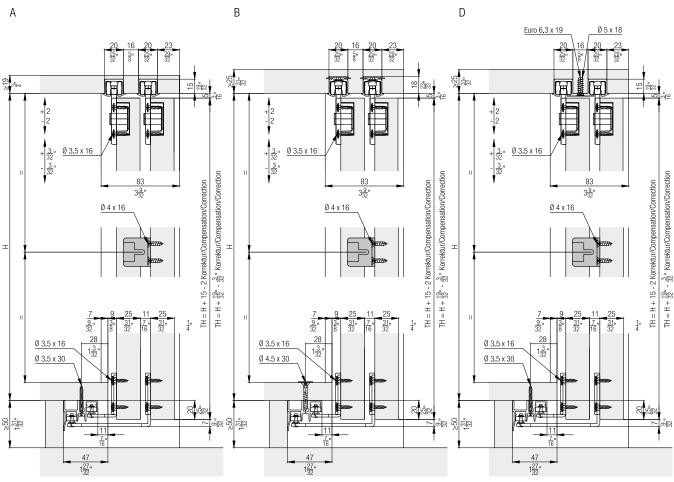

### Hawa Clipo 36 H MS

### **Calculations Handle profiles** KAM KIM TB = (KAM + 16) / 2 $SE = BO + \frac{5}{3}$ " SE = B0 + 4SE = BO + 40 $SE = BO + 1\frac{9}{16}$ = B0 + 0 $TB = (KAM + \frac{5}{8}") / 2$ DE = B0 + 76ø 3.5 x 16 DE = B0 + 3" Nutlänge für Laufschiene/Groove length for running track/ Longueur de la rainure du rail de roulement = KAM - 2 S - $\frac{3}{32}$ Κ**Ι**Μ TB = (KAM + 36) / 3 SE = B0 + 4 $TB = (KAM + 1\frac{13}{32}") / 3$ DE = B0 + 76 DE = B0 + 3" 2 3 32 Nutlänge für Laufschiene/Groove length for running track/

Longueur de la rainure du rail de roulement = KAM - 2 S - 2 / = KAM -2 S -  $\frac{3}{32}$ 